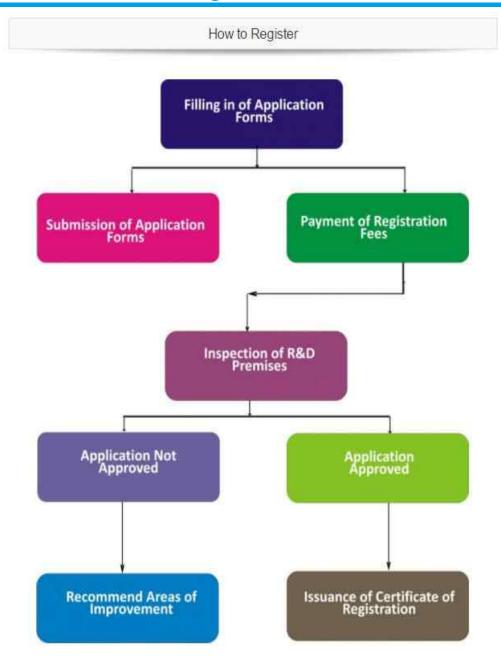

blackdot.co.zm

Paul Monde Shalala Name: Stanslous Ngosa Name:

Sex: Male Sex: Male

ngosastan@gmail.com

Qualifications: BSc, Dip, Cert. Qualifications: Dip Journalism

Specialisation: **Environmental and Development** Specialisation: Politics, Science, Business

Social Media Management, Journalism, Public Relations Area of Interest:

Area of Interest: Agriculture, Business & Economic ICTs, Current Affairs

Reporting Physical Address: Zambia National Broadcasting Physical Address: Times of Zambia, Lusaka Corporation, Kitwe

Email Address:

stanslousngosa@yahoo.com Email Address: mondeps@gmail.com

> DID YOU KNOW THAT THE SOCIAL SCIENCE RESEARCH WITH BEARING ON SCIENCE AND TECHNOLOGY IS ONE OF THE AREAS THAT CAN BE FUNDED UNDER THE STRATEGIC RESEARCH FUND

## **R&D Registration at NSTC**



#### **Why Register**

- 1. Registration of Research and Development activities is a legal requirement as prescribed by the Science and Technology Act No. 26 1997. Any contravention in respect of the rules and regulations set out in the Science and Technology Act No. 26 of 1997 are liable to a fine not exceeding twenty thousand penalty units or a term of imprisonment not exceeding five years or both.
- 2. Registration with the NSTC further promotes collaboration and sharing of information between and/or among institutions.
- 3. Institutions stand to benefit from the competitive research grants offered by the National Science and Technology Council.

# REGISTRATION AND RENEWAL OF REGISTRATON OF RESEARCH AND DEVELOPMENT INSTITUTIONS /CENTRES AND ACTIVITIES FOR THE YEAR 2017

The National S